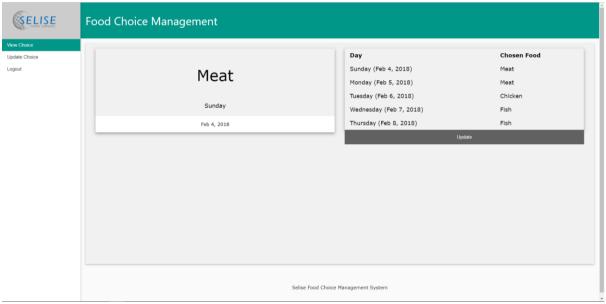

## Feature List:

- Register: A guest user can sign up to this system by entering his/her name, email address and password.
  - Password length should be minimum 5 characters.
  - Email id should be valid. Duplicate email id will not be valid.
- Login: A registered user can log in to the system entering his/her email address and password.
- User Dashboard
  - View Choice: An user can view his chosen food of the current date.
  - Update Choice: An user can choose what he/she wants to eat from a set of predefined choice. There is a week chart, and options to choose.
- Generate Daily Report if user is admin. (The whole user list with today's food choice)
- Admin Dashboard
  - View Summary: Admin can generate daily Report. (The whole user list with today's food choice). He/she can print the report or download the excel file contains with the summary report.
  - Update Choice: Admin can update the food choice list of any week except the current week.

Figure 1: View of Log in page

Figure 2: View of Sign up page

Figure 3: Current week food choice list (User)

Figure 4: Update food choice(User)

Figure 5: Summary of food choice of the current day (Admin)

Figure 6: Print summary of food choice (Admin)