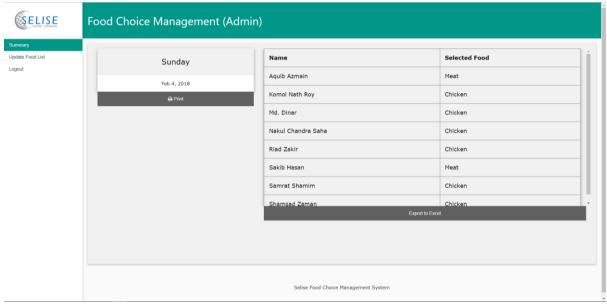

## Feature List:

- Register: A guest user can sign up to this system by entering his/her name, email address and password.
  - Password length should be minimum 5 characters.
  - Email id should be valid. Duplicate email id will not be valid.
- Login: A registered user can log in to the system entering his/her email address and password.
- User Dashboard
  - View Choice: An user can view his chosen food of the current date.
  - Update Choice: An user can choose what he/she wants to eat from a set of predefined choice. There is a week chart, and options to choose.
- Generate Daily Report if user is admin. (The whole user list with today's food choice)
- Admin Dashboard
  - View Summary: Admin can generate daily Report. (The whole user list with today's food choice). He/she can print the report or download the excel file contains with the summary report.
  - Update Choice: Admin can update the food choice list of any week except the current week.

Figure 1: View of Log in page

Figure 2: View of Sign up page

Figure 3: Current week food choice list (User)

Figure 4: Update food choice(User)

Figure 5: Summary of food choice of the current day (Admin)

Figure 6: Print summary of food choice (Admin)