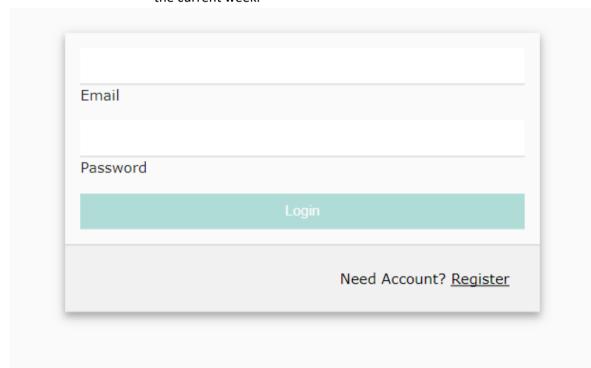

## Feature List:

- Register: A guest user can sign up to this system by entering his/her name, email address and password.
  - Password length should be minimum 5 characters.
  - Email id should be valid. Duplicate email id will not be valid.
- Login: A registered user can log in to the system entering his/her email address and password.
- User Dashboard
  - View Choice: An user can view his chosen food of the current date.
  - Update Choice: An user can choose what he/she wants to eat from a set of predefined choice. There is a week chart, and options to choose.
- Generate Daily Report if user is admin. (The whole user list with today's food choice)
- Admin Dashboard
  - View Summary: Admin can generate daily Report. (The whole user list with today's food choice). He/she can print the report or download the excel file contains with the summary report.
  - Update Choice: Admin can update the food choice list of any week except the current week.

Figure 1: View of Log in page

Figure 2: View of Sign up page

Figure 3: Current week food choice list (User)

Figure 4: Update food choice(User)

Figure 5: Summary of food choice of the current day (Admin)

Figure 6: Print summary of food choice (Admin)