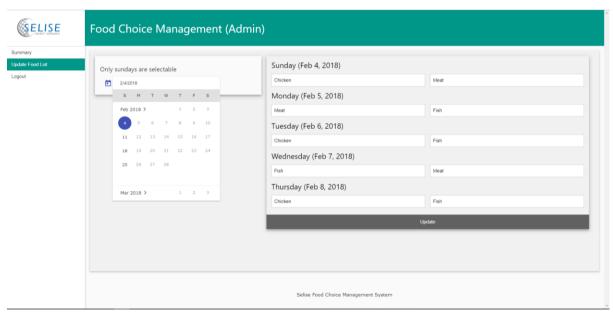

## Feature List:

- Register: A guest user can sign up to this system by entering his/her name, email address and password.
  - Password length should be minimum 5 characters.
  - Email id should be valid. Duplicate email id will not be valid.
- Login: A registered user can log in to the system entering his/her email address and password.
- User Dashboard
  - View Choice: An user can view his chosen food of the current date.
  - Update Choice: An user can choose what he/she wants to eat from a set of predefined choice. There is a week chart, and options to choose.
- Generate Daily Report if user is admin. (The whole user list with today's food choice)
- Admin Dashboard
  - View Summary: Admin can generate daily Report. (The whole user list with today's food choice). He/she can print the report or download the excel file contains with the summary report.
  - Update Choice: Admin can update the food choice list of any week except the current week.

Figure 7: Update food list of a week (Admin)