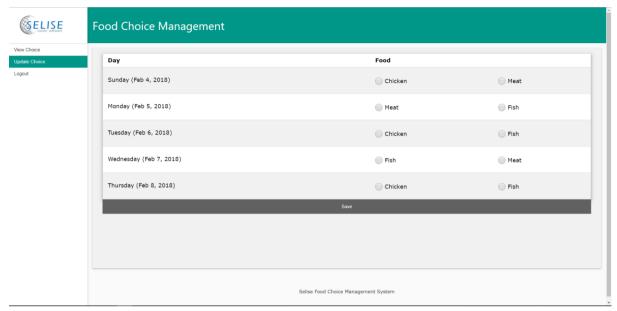

## Feature List:

- Register: A guest user can sign up to this system by entering his/her name, email address and password.
  - Password length should be minimum 5 characters.
  - Email id should be valid. Duplicate email id will not be valid.
- Login: A registered user can log in to the system entering his/her email address and password.
- User Dashboard
  - View Choice: An user can view his chosen food of the current date.
  - Update Choice: An user can choose what he/she wants to eat from a set of predefined choice. There is a week chart, and options to choose.
- Generate Daily Report if user is admin. (The whole user list with today's food choice)
- Admin Dashboard
  - View Summary: Admin can generate daily Report. (The whole user list with today's food choice). He/she can print the report or download the excel file contains with the summary report.
  - Update Choice: Admin can update the food choice list of any week except the current week.

Figure 1: View of Log in page

Figure 2: View of Sign up page

Figure 3: Current week food choice list (User)

Figure 4: Update food choice(User)

Figure 5: Summary of food choice of the current day (Admin)

Figure 6: Print summary of food choice (Admin)