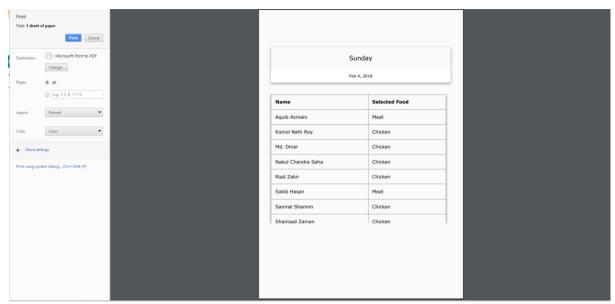

## Feature List:

- Register: A guest user can sign up to this system by entering his/her name, email address and password.
  - Password length should be minimum 5 characters.
  - Email id should be valid. Duplicate email id will not be valid.
- Login: A registered user can log in to the system entering his/her email address and password.
- User Dashboard
  - View Choice: An user can view his chosen food of the current date.
  - Update Choice: An user can choose what he/she wants to eat from a set of predefined choice. There is a week chart, and options to choose.
- Generate Daily Report if user is admin. (The whole user list with today's food choice)
- Admin Dashboard
  - View Summary: Admin can generate daily Report. (The whole user list with today's food choice). He/she can print the report or download the excel file contains with the summary report.
  - Update Choice: Admin can update the food choice list of any week except the current week.

Figure 1: View of Log in page

Figure 2: View of Sign up page

Figure 3: Current week food choice list (User)

Figure 4: Update food choice(User)

Figure 5: Summary of food choice of the current day (Admin)

Figure 6: Print summary of food choice (Admin)