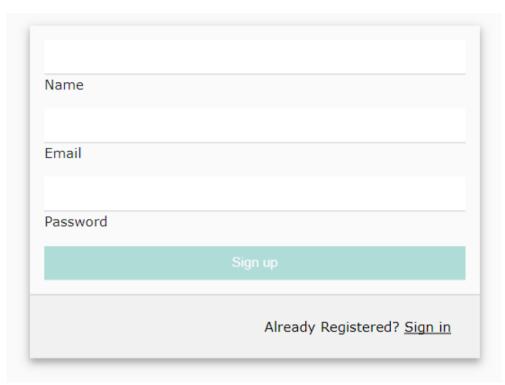

## Feature List:

- Register: A guest user can sign up to this system by entering his/her name, email address and password.
  - Password length should be minimum 5 characters.
  - Email id should be valid. Duplicate email id will not be valid.
- Login: A registered user can log in to the system entering his/her email address and password.
- User Dashboard
  - View Choice: An user can view his chosen food of the current date.
  - Update Choice: An user can choose what he/she wants to eat from a set of predefined choice. There is a week chart, and options to choose.
- Generate Daily Report if user is admin. (The whole user list with today's food choice)
- Admin Dashboard
  - View Summary: Admin can generate daily Report. (The whole user list with today's food choice). He/she can print the report or download the excel file contains with the summary report.
  - Update Choice: Admin can update the food choice list of any week except the current week.

Figure 1: View of Log in page

Figure 2: View of Sign up page

Figure 3: Current week food choice list (User)

Figure 4: Update food choice(User)

Figure 5: Summary of food choice of the current day (Admin)

Figure 6: Print summary of food choice (Admin)